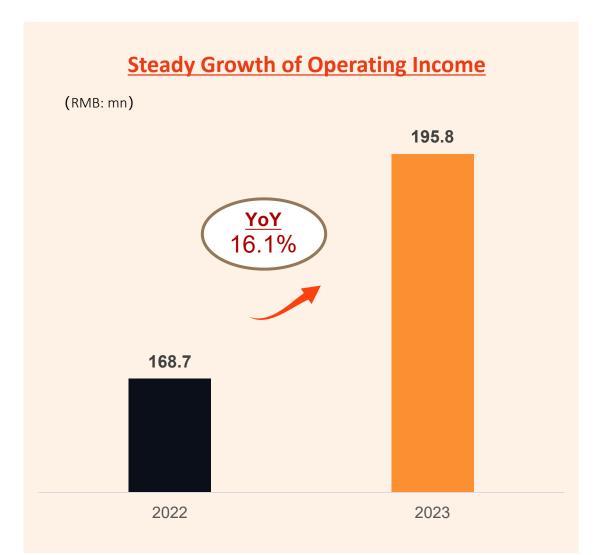

# Significant Economies of Scale and Operational Efficiency Improvement Brought by Digital and Open Platform Strategies

<sup>\*</sup>Operating margin refers to the percentage of operating income plus share-based compensation expenses and amortization of intangible asset recognized in subsidiaries aquistion, divided by total revenue.