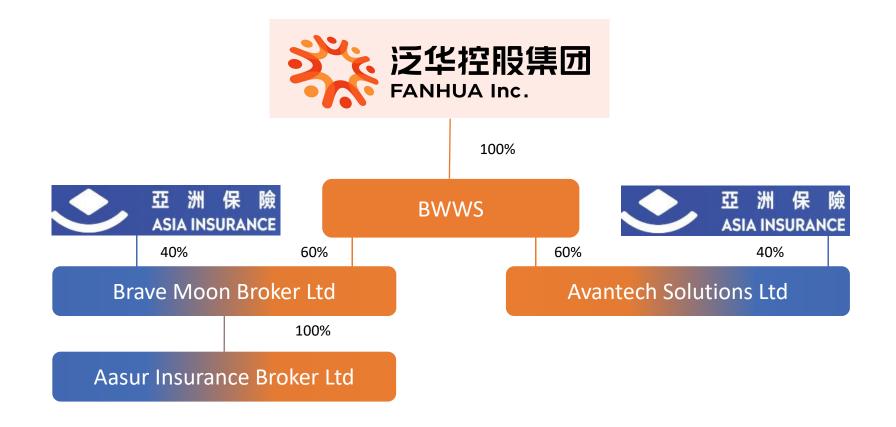

#### Strategic Partnership with Asia Insurance on JV

- FANHUA formed two subsidiaries with a 60% ownership stake in each with Asia Insurance.
  - A life insurance brokerage company Aasur Insurance Broker limited aiming at exploring Hong Kong insurance business.
  - An insurance technology company Avantech Solutions Limited aiming at implementing FANHUA's IT platform strategy in Hong Kong and the rest of Asia and promoting IT development for Hong Kong insurance industry with Asia Insurance.