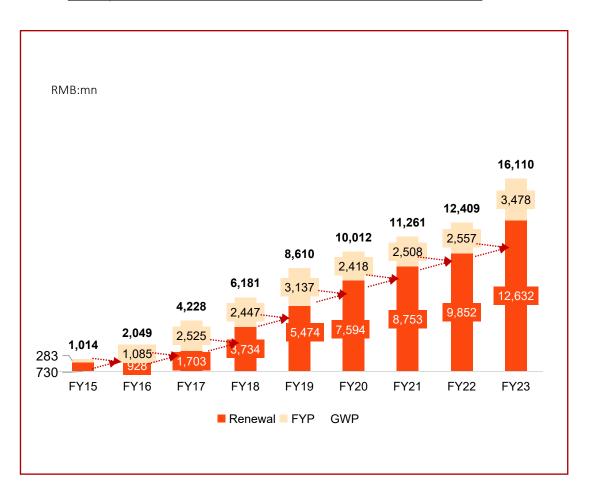

## High Visibility in Recurring Revenues

#### Compound Growth Effect of Renewal Premiums

#### High Visibility in Recurring Revenues