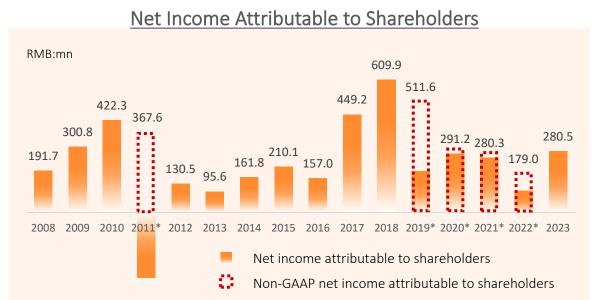

#### Accumulated Dividend Payout and Share Buyback Since IPO

<sup>\* 2011</sup> Non-GAAP net income attributable to the Company's shareholders is defined as net income attributable to the Company's shareholders excluding (1) impairment losses in respect of goodwill and intangible assets attributable to the Company, net of tax, (2) share-based compensation expenses, (3) professional fees relating to a non-binding going-private proposal that was later withdrawn, (4) investment income incurred by business combination achieved in stages, net of tax, (5) refunds from the selling shareholder of certain acquired subsidiaries, (6) one-off cash bonus granted to one of the Company's affiliated subsidiaries by the Shenzhen municipal government during the third quarter of 2011, and (7) net income from discontinued operations.

2019 and 2022 Non-GAAP net income attributable to the Company's shareholders is defined as net income attributable to the Company's shareholders before share-based compensation expenses and impairment on investment in an affiliate.