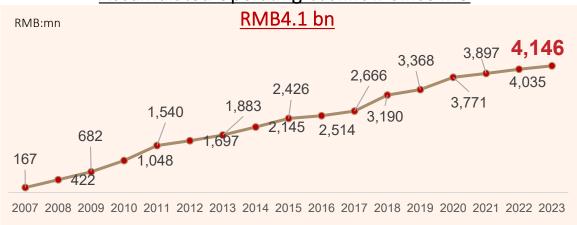

f independent financial advisors and create value for customers

#### **Extensive Distribution and Service Network**



- 100K+ sales agents
- 2,303 claims adjustors
- •31 provinces
- •561 sales/service outlets

| Key Operating Metrics (FY23):           |                     |
|-----------------------------------------|---------------------|
| Gross Premiums Facilitated              | RMB <b>16.4</b> bn  |
| Life Insurance Regular FYP              | RMB <b>3.5</b> bn   |
| Net Revenues                            | RMB <b>3.2</b> bn   |
| Net Income Attributable to Shareholders | RMB <b>280.5</b> mn |
| Total Assets                            | RMB <b>4.1</b> bn   |
| Net Assets                              | RMB <b>2.1</b> bn   |









#### **Accumulated Operating Cashflow Since IPO**



#### Accumulated Dividend Payout and Share Buyback Since IPO



<sup>\* 2011</sup> Non-GAAP net income attributable to the Company's shareholders is defined as net income attributable to the Company's shareholders excluding (1) impairment losses in respect of goodwill and intangible assets attributable to the Company, net of tax, (2) share-based compensation expenses, (3) professional fees relating to a non-binding going-private proposal that was later withdrawn, (4) investment income incurred by business combination achieved in stages, net of tax, (5) refunds from the selling shareholder of certain acquired subsidiaries, (6) one-off cash bonus granted to one of the Company's affiliated subsidiaries by the Shenzhen municipal government during the third quarter of 2011, and (7) net income