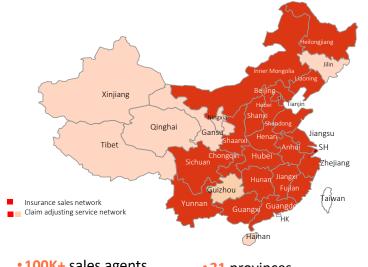

#### **Extensive Distribution and Service Network**

- 100K+ sales agents
- 2,303 claims adjustors
- •31 provinces
- •561 sales/service outlets

| Key Operating Metrics (FY23):           |                     |
|-----------------------------------------|---------------------|
| Gross Premiums Facilitated              | RMB <b>16.4</b> bn  |
| Life Insurance Regular FYP              | RMB <b>3.5</b> bn   |
| Net Revenues                            | RMB <b>3.2</b> bn   |
| Net Income Attributable to Shareholders | RMB <b>280.5</b> mn |
| Total Assets                            | RMB <b>4.1</b> bn   |
| Net Assets                              | RMB <b>2.1</b> bn   |