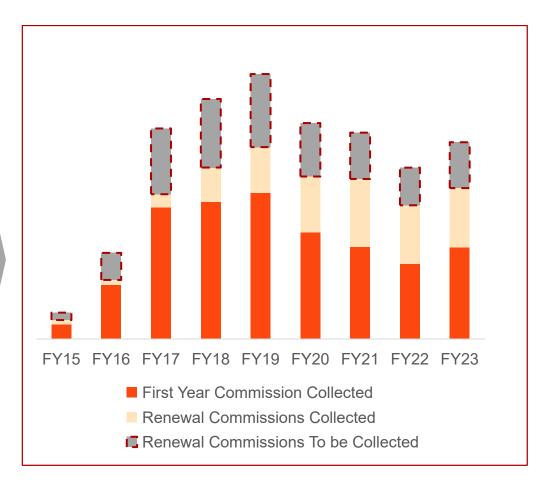

## High Visibility in Recurring Revenues

#### Compound Growth Effect of Renewal Premiums

#### High Visibility in Recurring Revenues