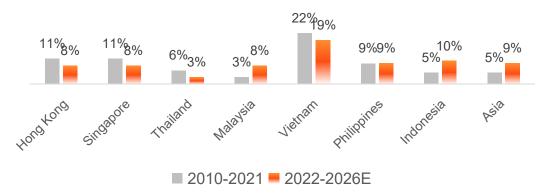

## Southeast Asian life insurance market expected to maintain steady growth over 2022-2026 (by GWP)