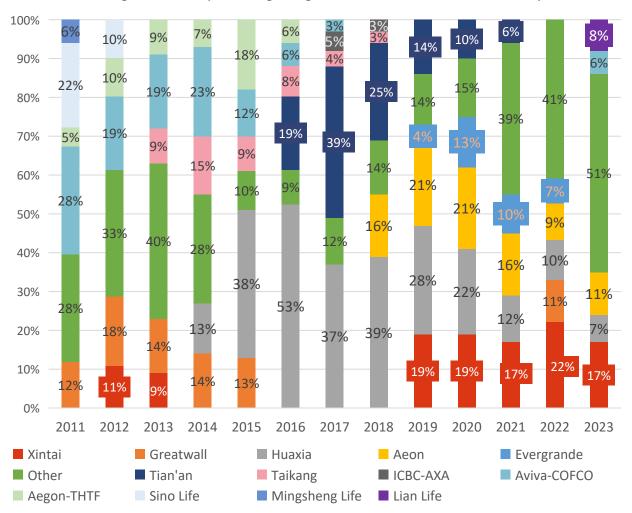

#### <u>Top Life Insurance Partners by Revenue (2011-2023)</u>

- Supplier mix getting more balanced and diversified in 2023
- Foreign JV insurer partners gaining shares from 15% to 28% in 2023 by FYP