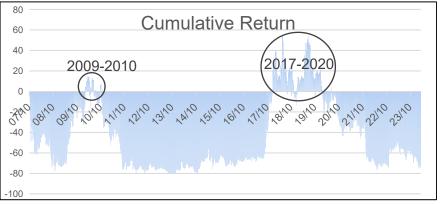

## Misconceptions and Lessons in the Capital Market

- Our business has been volatile because our industry is still young and constantly evolving.
- Our stock return has been poor due to the continued change of our business model as we adapt to industry changes and economic cycle.
- We were also under short-seller attack twice both misleading and false accusations but exposed loopholes in our capital market work.
- We also had two take private attempts that did not materialize due to market environment changes.