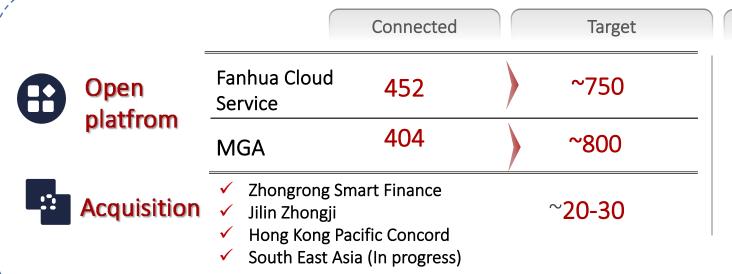

#### Strategic Partnership with Asia Insurance on JV

- FANHUA formed two subsidiaries with a 60% ownership stake in each with Asia Insurance.
  - A life insurance brokerage company Aasur Insurance Broker limited aiming at exploring Hong Kong insurance business.
  - An insurance technology company Avantech Solutions Limited aiming at implementing FANHUA's IT platform strategy in Hong Kong and the rest of Asia and promoting IT development for Hong Kong insurance industry with Asia Insurance.