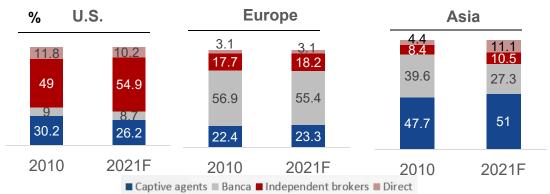

## Independent brokerage channel gaining shares in life insurance markets in U.S, Europe, and Asia over the past decade

Data source: McKinsey's global insurance report (2023)