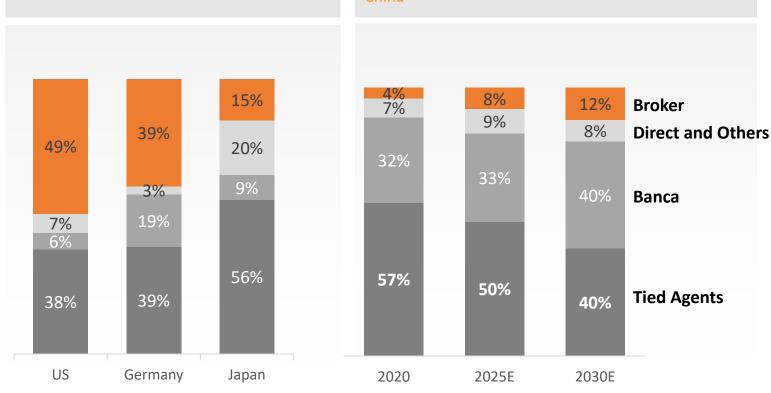

# Huge Opportunities in China's Fast-growing Brokerage Channel in Life Insurance

Brokers/agencies taking up substantial market share in developed markets

Expected continued rapid growth of independent insurance intermediaries in China, with market share rising from 4% to 12%

Premium Mix By Distribution Channel, 2020

Premium Mix by Distribution Channel, 2020-2030E, China