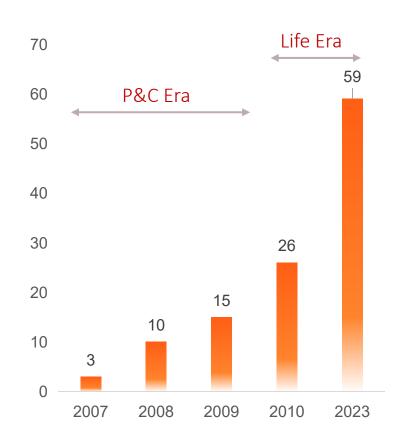

the selling shareholder of certain acquired subsidiaries, (6) one-off cash bonus granted to one of the Company's affiliated subsidiaries by the Shenzhen municipal government during the third quarter of 2011, and (7) net income from discontinued operations.

2019 and 2022 Non-GAAP net income attributable to the Company's shareholders is defined as net income attributable to the Company's shareholders before share-based compensation expenses and impairment on investment in an affiliate.



## Our Track Record with Partnerships and Acquisitions

#### <u>Top Life Insurance Partners by Revenue (2011-2023)</u>

- Supplier mix getting more balanced and diversified in 2023
- Foreign JV insurer partners gaining shares from 15% to 28% in 2023 by FYP



#### Accumulated # of Acquisitions Since IPO





## High Visibility in Recurring Revenues

#### Compound Growth Effect of Renewal Premiums



#### High Visibility in Recurring Revenues





# Huge Opportunities in China's Fast-growing Brokerage Channel in Life Insurance

Brokers/agencies taking up substantial market share in developed markets

Expected continued rapid growth of independent insurance intermediaries in China, with market share rising from 4% to 12%

Premium Mix By Distribution Channel, 2020

Premium Mix by Distribution Channel, 2020-2030E, China



# Rapid growth driven by strong demand and supply

#### **Demand Side**

- Increasingly sophisticated customers
  - Accumulation of private wealth
  - Rising insurance penetration
  - More complex and diversified insurance needs
  - Awareness to seek professional 3rd party a