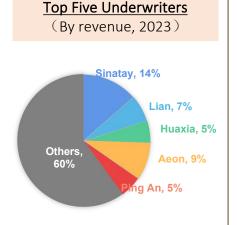

#### <u>Top Life Insurance Partners by Revenue (2011-2023)</u>

- Supplier mix getting more balanced and diversified in 2023
- Foreign JV insurer partners gaining shares from 15% to 28% in 2023 by FYP