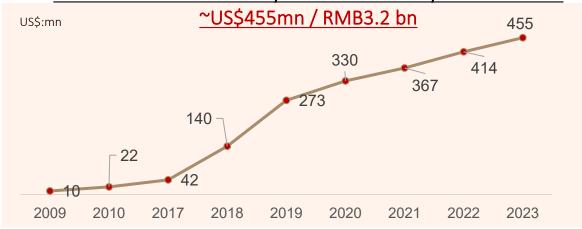

#### Accumulated Dividend Payout and Share Buyback Since IPO

<sup>\* 2011</sup> Non-GAAP net income attributable to the Company's shareholders is defined as net income attributable to the Company's shareholders excluding (1) impairment losses in respect of goodwill and intangible assets attributable to the Company, net of tax, (2) share-based compensation expenses, (3) professional fees relating to a non-binding going-private proposal that was later withdrawn, (4) investment income incurred by business combination achieved in stages, net of tax, (5) refunds from the selling shareholder of certain acquired subsidiaries, (6) one-off cash bonus granted to one of the Company's affiliated subsidiaries by the Shenzhen municipal government during the third quarter of 2011, and (7) net income from discontinued operations.